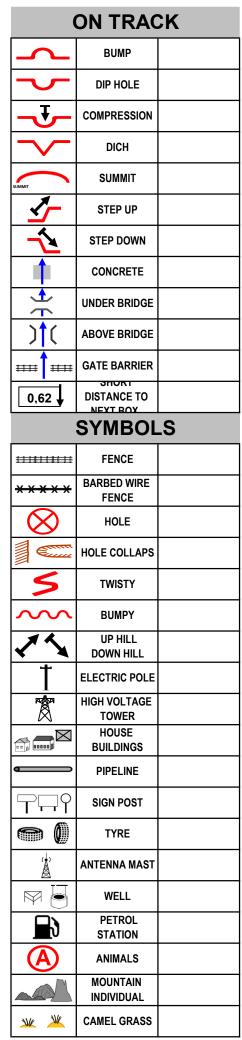

|                  | TRACKS                            | S          |
|------------------|-----------------------------------|------------|
| <b></b>          | TARMAC ROAD                       | طريق ترماك |
| <b>→</b>         | TRACK                             |            |
|                  | OFF PISTE<br>OFF TRACK            |            |
| -·-· <b>&gt;</b> | LESS VISIBLE<br>OLD TRACK         |            |
| P                | PISTE TRACK                       |            |
| PP               | MAIN PISTE<br>PRINCIPAL TRACK     |            |
| RO               | ROAD                              |            |
| P//              | PARALLEL<br>TRACKS                |            |
| SA               | SAND                              |            |
| GV               | GRAVEL                            |            |
| SAFETY           |                                   |            |
| !                | DANGER 1                          |            |
| !!               | DANGER 2                          |            |
| !!!              | DANGER 3                          |            |
| 11               | DANGER FOR<br>ALL SYMBOLS         |            |
| <b>DZ</b> 40     | START<br>SPEED LIMIT              |            |
| <b>FZ</b> 40     | FINISH<br>SPEED LIMIT             |            |
| STOP             | STOP                              |            |
| SLOW             | SLOW DOWN                         |            |
| 25,25            | RED LINE                          |            |
| ٧                | VAYPOIN                           | ITS        |
| M                | WAYPOINT<br>MASKED                |            |
| S                | WAYPOINT<br>SAFETY                |            |
| 1                | WAYPOINT<br>NUMBER                |            |
|                  | ZONES                             |            |
| <b>SZD</b>       | DEPARTURE<br>SELECTIVE<br>SECTION |            |
| ASS              | ARRIVAL<br>SELECTIVE              |            |
| <pre>CP</pre>    | PASSAGE<br>CONTROL                |            |
| O TC             | TIME CONTROL                      |            |
|                  |                                   |            |
|                  |                                   |            |
|                  |                                   |            |
|                  |                                   |            |