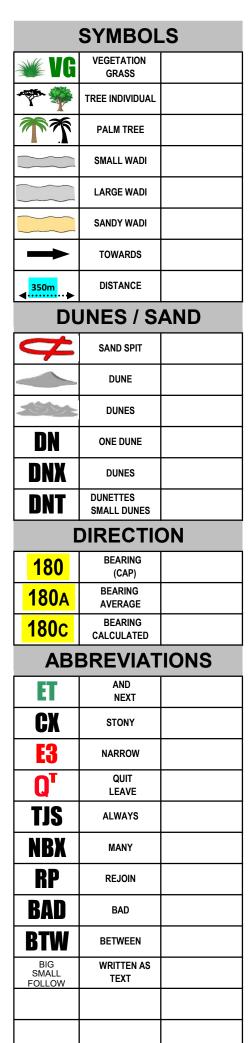

|                  | TRACKS                            | S          |
|------------------|-----------------------------------|------------|
| <b></b>          | TARMAC ROAD                       | طريق ترماك |
| <b>→</b>         | TRACK                             |            |
|                  | OFF PISTE<br>OFF TRACK            |            |
| -·-· <b>&gt;</b> | LESS VISIBLE<br>OLD TRACK         |            |
| P                | PISTE TRACK                       |            |
| PP               | MAIN PISTE<br>PRINCIPAL TRACK     |            |
| RO               | ROAD                              |            |
| P//              | PARALLEL<br>TRACKS                |            |
| SA               | SAND                              |            |
| GV               | GRAVEL                            |            |
| SAFETY           |                                   |            |
| !                | DANGER 1                          |            |
| !!               | DANGER 2                          |            |
| !!!              | DANGER 3                          |            |
| 11               | DANGER FOR<br>ALL SYMBOLS         |            |
| <b>DZ</b> 40     | START<br>SPEED LIMIT              |            |
| <b>FZ</b> 40     | FINISH<br>SPEED LIMIT             |            |
| STOP             | STOP                              |            |
| SLOW             | SLOW DOWN                         |            |
| 25,25            | RED LINE                          |            |
| ٧                | VAYPOIN                           | ITS        |
| M                | WAYPOINT<br>MASKED                |            |
| S                | WAYPOINT<br>SAFETY                |            |
| 1                | WAYPOINT<br>NUMBER                |            |
|                  | ZONES                             |            |
| <b>SZD</b>       | DEPARTURE<br>SELECTIVE<br>SECTION |            |
| ASS              | ARRIVAL<br>SELECTIVE              |            |
| <pre>CP</pre>    | PASSAGE<br>CONTROL                |            |
| O TC             | TIME CONTROL                      |            |
|                  |                                   |            |
|                  |                                   |            |
|                  |                                   |            |
|                  |                                   |            |